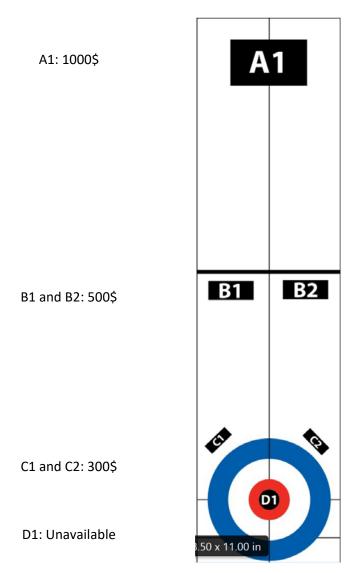

#### SILVER – starting at \$200

In-ice advertising available in various locations and sizes for you to choose (see page 7):

- o C1 and C2 \$300
- o **B1 and B2: \$500**
- A1: \$1000

\*\* Please note this is a limited-time package only available until September 1! Ice placement positions will be available on a first-come, first served basis \*\*

Networking access during a membership event: an opportunity to be introduced to our members and guests and promote your business In-ice advertising available in prime locations and 4 premium sizes for you to choose:

- See page 7, sizes A1, B1 and B2, C1 and C2 available
- Entire house design (12ft x 12ft): included are free design services and the renaming of the ice for your company for the duration of the sponsorship

### Logo Sizes and Placements